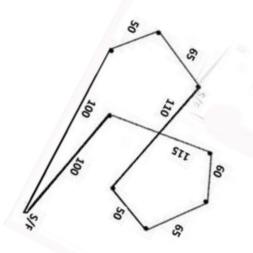

ake for the first time.

<u>Certifications</u> will be offered on Saturday after completion of the trial if weather, daylight, equipment, and judges permit. The cost is \$10.00 per hound Practice will be offered on Saturday after certifications, weather or time permitting. Cost is \$5.00 per run. **No certification on Sunday**. There will be no practice on Sunday.

Lunch will be available after judges and workers have been fed. Price is \$5.00 per person which includes a drink. Bring a side dish or dessert and eat free.

Please clean up after yourself and your hounds.

You and your hounds enjoy your day coursing

<u>For more complete ASFA information</u>: Go to www.ASFA.org for online Rulebook, Policies, Contacts, Clubs, Trial Schedules, Trial Results & much more.

### Saturday 715 yards