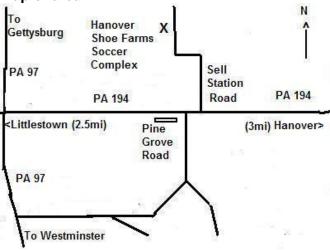

#### **Direction to Hanover Shoe Farms, Sells Station Road Site:**

**From West or South:** Rt. 97 to Littlestown. At the traffic light take Rt. 194 North to Sells Station Road. Left on Sell Station: 1.3 miles to site.

North to Sells Station Road. Left on Sell Station: 1.3 miles to site.

**From East and North**: Rt. 194 South out of Hanover. Sells Station Road is 0.8 miles past the main entrance to Hanover Shoe Farms. Turn right on Sell Station: 1.3. miles to site.

**General Site Description**; The Sells Station Road soccer complex is fenced and remote from busy roads. The weather may be hot, and the field conditions vary from dry through wet and muddy. Please provide shade and water for your hounds. The field is board fenced; camping is permitted but there is no electricity or water.

#### Map of area