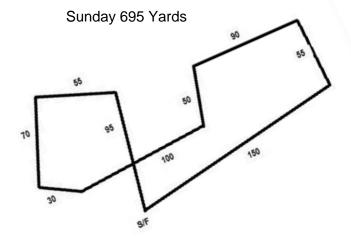

e for the first time.

<u>Certifications</u> will be offered on Saturday after completion of the trial if weather, daylight, equipment, and judges permit. The cost is \$10.00 per hound Practice will be offered on Saturday after certifications, weather or time permitting. Cost is \$5.00 per run. **No certification on Sunday**. There will be no practice on Sunday.

Lunch will be available after judges and workers have been fed. Price is \$5.00 per person which includes a drink. Bring a side dish or dessert and eat free.

Please clean up after yourself and your hounds.

You and your hounds enjoy your day coursing

<u>For more complete ASFA information</u>: Go to www.ASFA.org for online Rulebook, Policies, Contacts, Clubs, Trial Schedules, Trial Results & much more.

### Saturday 715 yards